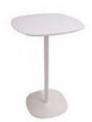

## **Clyde** Gino Carollo

The Clyde table top is slightly squared in shape and it is made of lacquered wood. Bonnie and Clyde (stool and table) are ideal partners, but they are also available for purchase separately. They stand out for the painted metal frame with a square base featuring rounded corners, and are available in five colours: white, red, anthracite grey, saffron yellow and dove-grey.